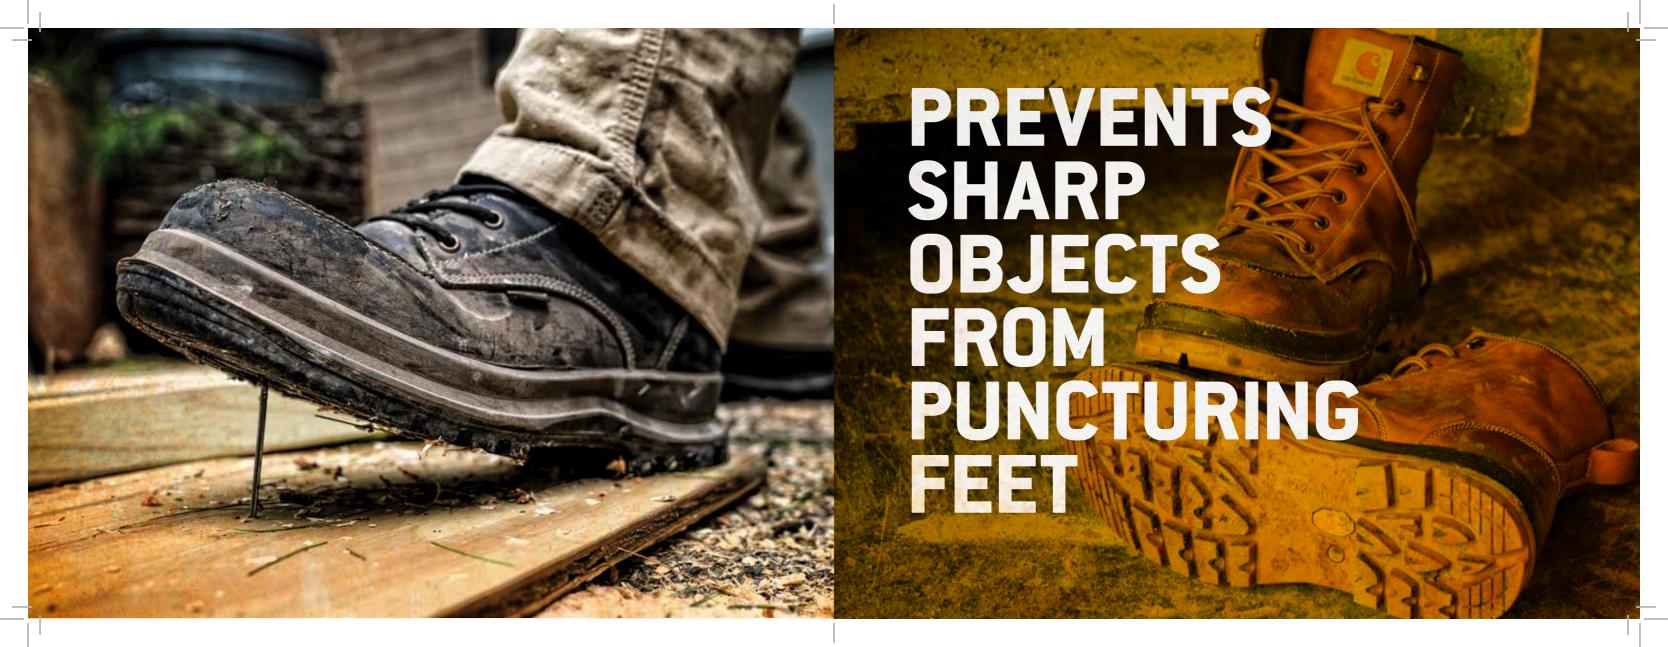

## F702905

S3 Class, 8" Rugged Flex® waterproof high-ankle boot with hydro oiled leather. Padded tongue and collar for added comfort, finished with leather for durability. Storm Defender ™ waterproof breathable membrane keeps your feet dry and warm, and wicks away sweat for comfort. PU footbed for all-day comfort. Vibram outsole for grip, traction, SRC slip resistant, HRO heat resistant, and flexibility with every step. The Gzero textile plate has anti perforation properties which protects against penetration of sharp objects. Ergonomically shaped Fiber Glass Toe protects against impact, keeps you comfortable and meets EN ISO 20345:2012 standards.

penetration of sharp objects. Ergonomically shaped Fiber Glass Toe protects against impact, keeps you comfortable and meets EN ISO 20345:2012 standards.

and collar for added comfort, finished with leather for durability. PU footbed for all-day comfort. Vibram outsole for grip, traction, SRC slip resistant, HRO heat resistant, and flexibility with every step. The Gzero textile plate has anti perforation properties which protects against penetration of sharp objects. Ergonomically shaped Fiber Glass Toe protects against impact, keeps you comfortable and meets EN ISO 20345:2012 standards.