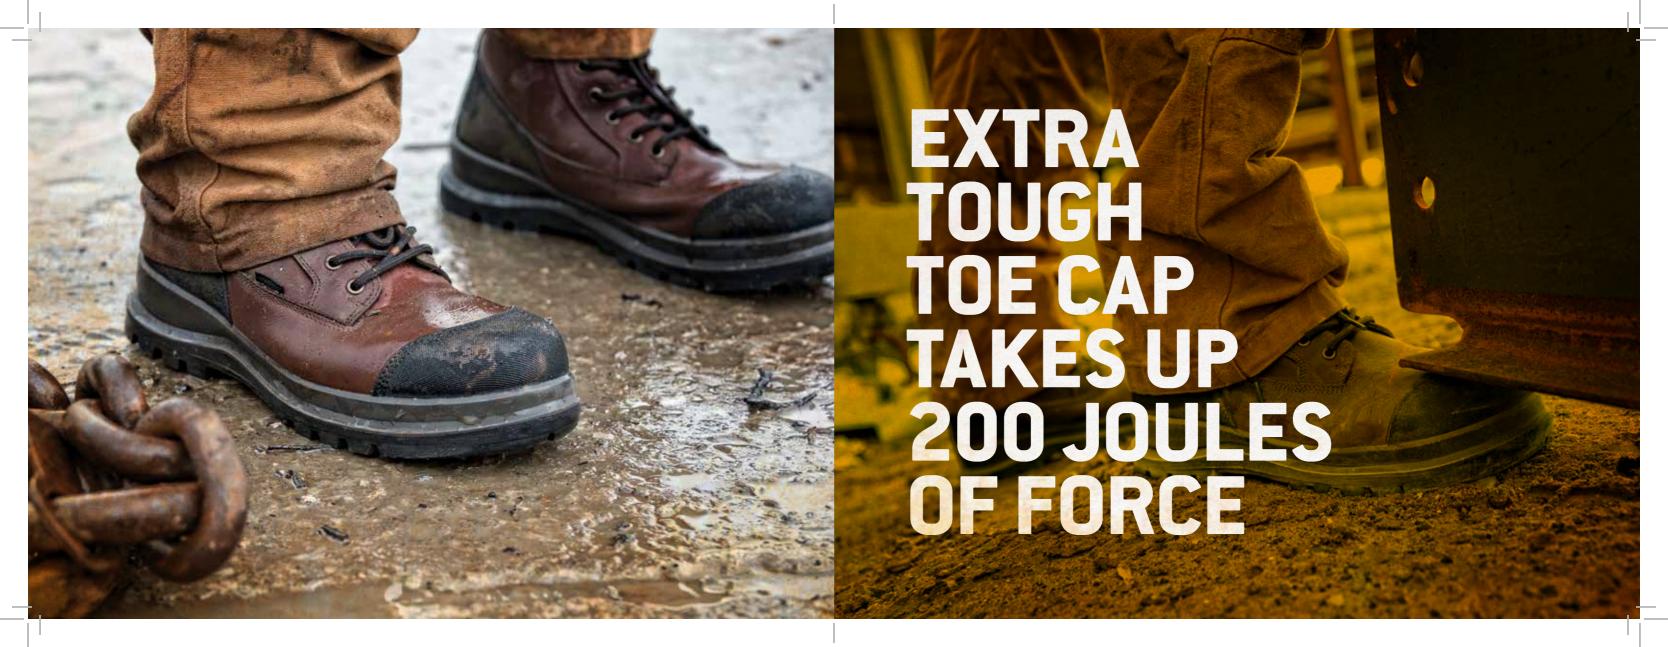

## F702905

S3 Class, 8" Rugged Flex® waterproof high-ankle boot with hydro oiled leather. Padded tongue and collar for added comfort, finished with leather for durability. Storm Defender ™ waterproof breathable membrane keeps your feet dry and warm, and wicks away sweat for comfort. PU footbed for all-day comfort. Vibram outsole for grip, traction, SRC slip resistant, HRO heat resistant, and flexibility with every step. The Gzero textile plate has anti perforation properties which protects against penetration of sharp objects. Ergonomically shaped Fiber Glass Toe protects against impact, keeps you comfortable and meets EN ISO 20345:2012 standards.

penetration of sharp objects. Ergonomically shaped Fiber Glass Toe protects against impact, keeps you comfortable and meets EN ISO 20345:2012 standards.

and collar for added comfort, finished with leather for durability. PU footbed for all-day comfort. Vibram outsole for grip, traction, SRC slip resistant, HRO heat resistant, and flexibility with every step. The Gzero textile plate has anti perforation properties which protects against penetration of sharp objects. Ergonomically shaped Fiber Glass Toe protects against impact, keeps you comfortable and meets EN ISO 20345:2012 standards.