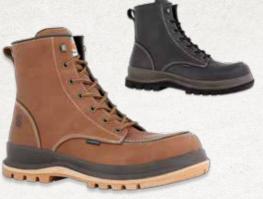

penetration of sharp objects. Ergonomically shaped Fiber Glass Toe protects against impact, keeps you comfortable and meets EN ISO 20345:2012 standards.

and collar for added comfort, finished with leather for durability. PU footbed for all-day comfort. Vibram outsole for grip, traction, SRC slip resistant, HRO heat resistant, and flexibility with every step. The Gzero textile plate has anti perforation properties which protects against penetration of sharp objects. Ergonomically shaped Fiber Glass Toe protects against impact, keeps you comfortable and meets EN ISO 20345:2012 standards.

Style #/Color F702903-201 /Brown F702903-001 /Black

S3 Wedge Boot

F702901

Style #/Color

F702901-232 /Tan

F702901-001 /Black