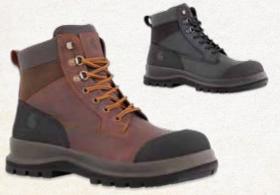

Style #/Color F702905-201 /Brown F702905-001 /Black

Men's Hamilton Rugged Flex® Waterproof

S3 Class, 6" Rugged Flex® waterproof ankle boot with hydro oiled leather. Padded tongue and collar for added comfort, finished with leather for durability. Storm Defender ™ waterproof breathable membrane keeps your feet dry and warm, and

wicks away sweat for comfort. PU footbed for all-day comfort. Vibram outsole for

step. The Gzero textile plate has anti perforation properties which protects against

39 40 41 42 43 44 45 46 47 48

grip, traction, SRC slip resistant, HRO heat resistant, and flexibility with every

penetration of sharp objects. Ergonomically shaped Fiber Glass Toe protects against impact, keeps you comfortable and meets EN ISO 20345:2012 standards.

and collar for added comfort, finished with leather for durability. PU footbed for all-day comfort. Vibram outsole for grip, traction, SRC slip resistant, HRO heat resistant, and flexibility with every step. The Gzero textile plate has anti perforation properties which protects against penetration of sharp objects. Ergonomically shaped Fiber Glass Toe protects against impact, keeps you comfortable and meets EN ISO 20345:2012 standards.

Style #/Color F702903-201 /Brown F702903-001 /Black

S3 Wedge Boot

F702901

Style #/Color

F702901-232 /Tan

F702901-001 /Black