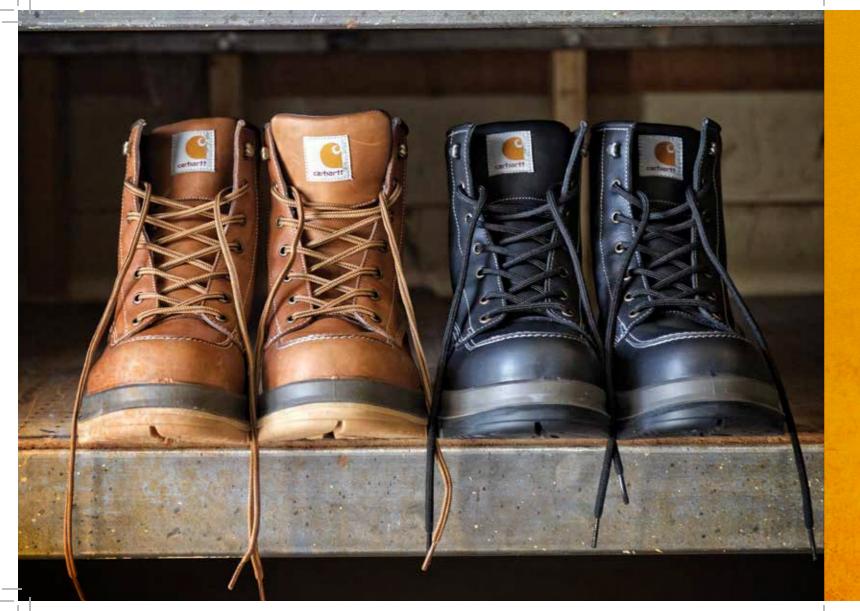

Style #/Color F702903-201 /Brown F702903-001 /Black

S3 Wedge Boot

F702901

Style #/Color

F702901-232 /Tan

F702901-001 /Black