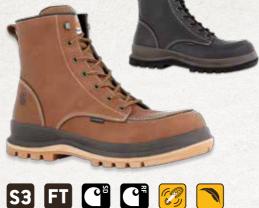

## Men's Detroit Rugged Flex® Waterproof Insulated S3 High Work Boot

## F702905

S3 Class, 8" Rugged Flex® waterproof high-ankle boot with hydro oiled leather. Padded tongue and collar for added comfort, finished with leather for durability. Storm Defender ™ waterproof breathable membrane keeps your feet dry and warm, and wicks away sweat for comfort. PU footbed for all-day comfort. Vibram outsole for grip, traction, SRC slip resistant, HRO heat resistant, and flexibility with every step. The Gzero textile plate has anti perforation properties which protects against penetration of sharp objects. Ergonomically shaped Fiber Glass Toe protects against impact, keeps you comfortable and meets EN ISO 20345:2012 standards.

Style #/Color F702905-201 /Brown F702905-001 /Black

Men's Hamilton Rugged Flex® Waterproof

S3 Class, 6" Rugged Flex® waterproof ankle boot with hydro oiled leather. Padded tongue and collar for added comfort, finished with leather for durability. Storm Defender ™ waterproof breathable membrane keeps your feet dry and warm, and