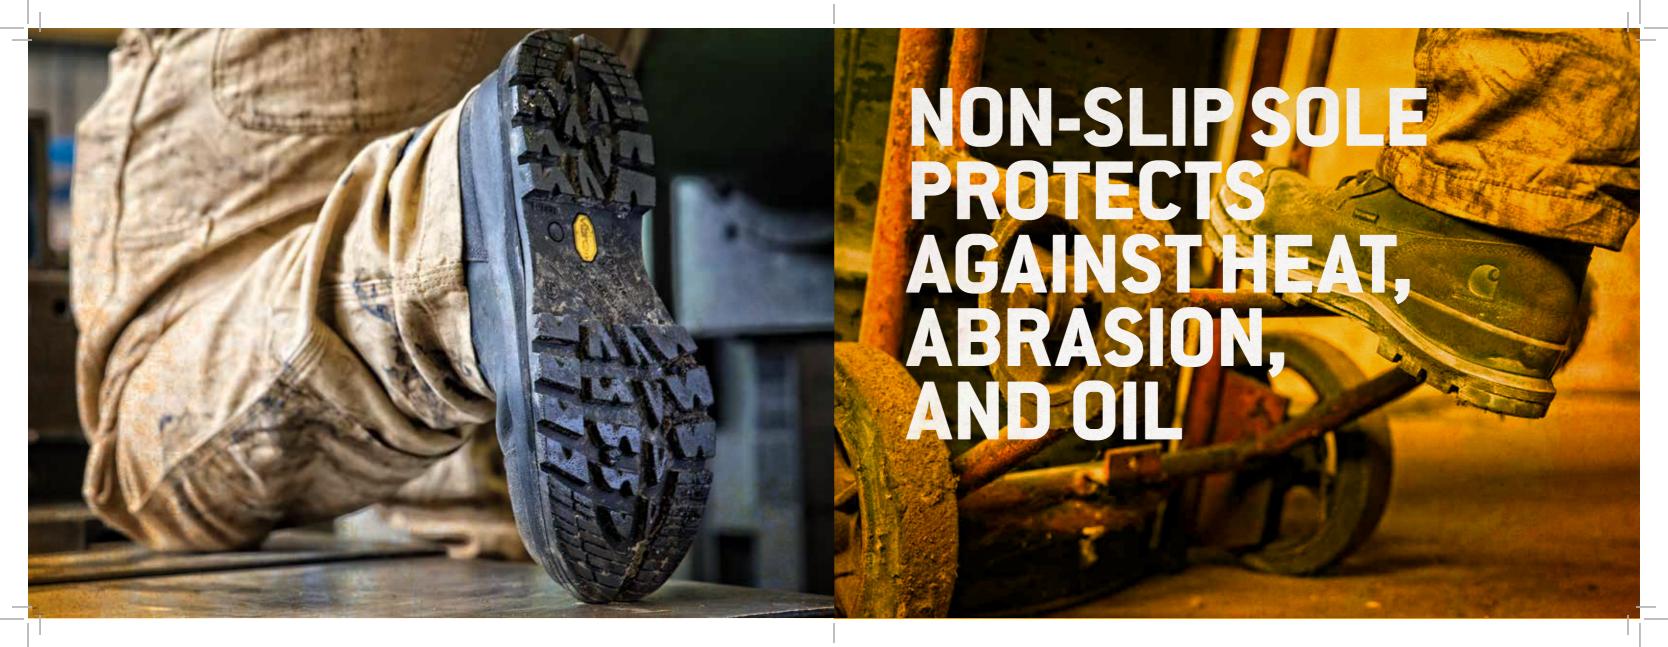

## F702905

S3 Class, 8" Rugged Flex® waterproof high-ankle boot with hydro oiled leather. Padded tongue and collar for added comfort, finished with leather for durability. Storm Defender ™ waterproof breathable membrane keeps your feet dry and warm, and wicks away sweat for comfort. PU footbed for all-day comfort. Vibram outsole for grip, traction, SRC slip resistant, HRO heat resistant, and flexibility with every step. The Gzero textile plate has anti perforation properties which protects against penetration of sharp objects. Ergonomically shaped Fiber Glass Toe protects against impact, keeps you comfortable and meets EN ISO 20345:2012 standards.

wicks away sweat for comfort. PU footbed for all-day comfort. Vibram outsole for

step. The Gzero textile plate has anti perforation properties which protects against

39 40 41 42 43 44 45 46 47 48

grip, traction, SRC slip resistant, HRO heat resistant, and flexibility with every

penetration of sharp objects. Ergonomically shaped Fiber Glass Toe protects against impact, keeps you comfortable and meets EN ISO 20345:2012 standards.

and collar for added comfort, finished with leather for durability. PU footbed for all-day comfort. Vibram outsole for grip, traction, SRC slip resistant, HRO heat resistant, and flexibility with every step. The Gzero textile plate has anti perforation properties which protects against penetration of sharp objects. Ergonomically shaped Fiber Glass Toe protects against impact, keeps you comfortable and meets EN ISO 20345:2012 standards.