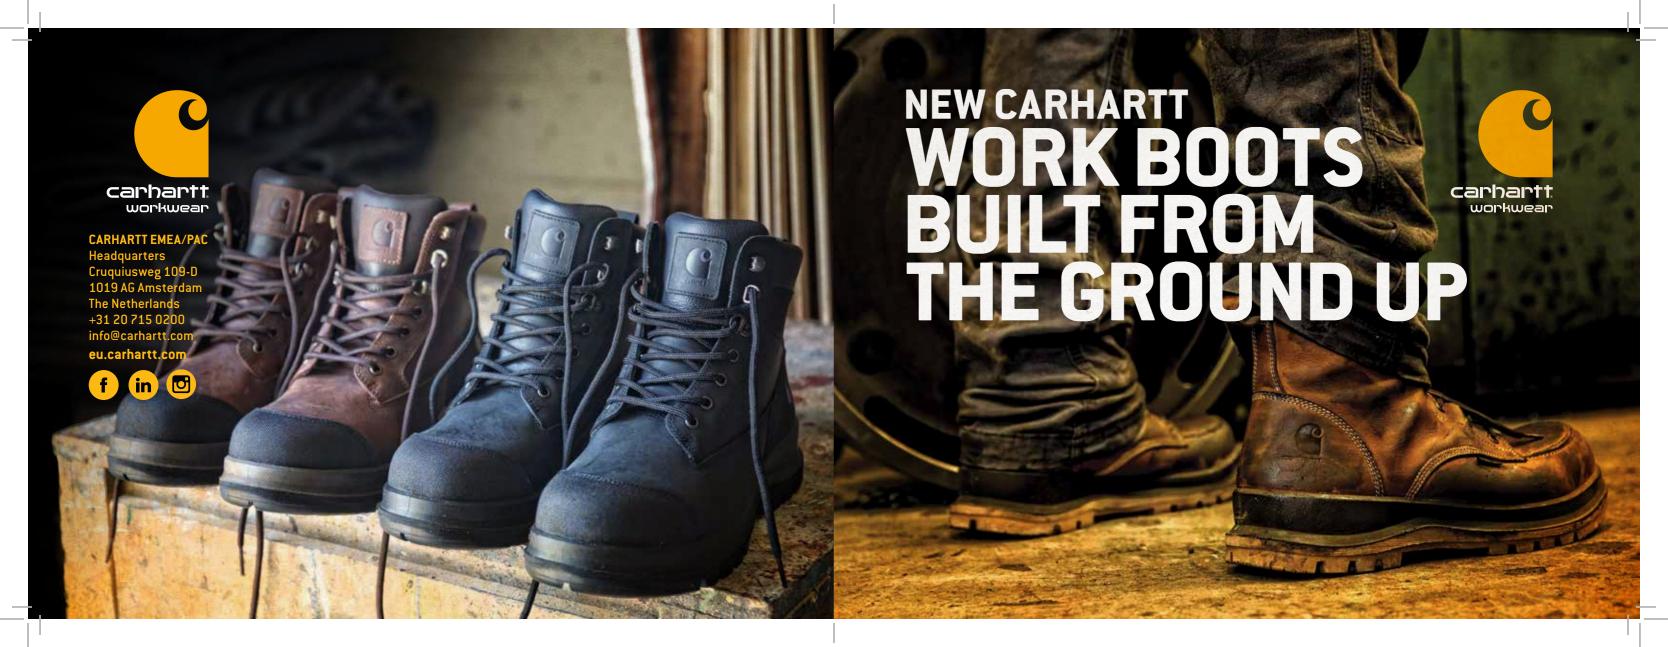

## Men's Detroit Rugged Flex® Waterproof Insulated S3 High Work Boot

## F702905

S3 Class, 8" Rugged Flex® waterproof high-ankle boot with hydro oiled leather. Padded tongue and collar for added comfort, finished with leather for durability. Storm Defender ™ waterproof breathable membrane keeps your feet dry and warm, and wicks away sweat for comfort. PU footbed for all-day comfort. Vibram outsole for grip, traction, SRC slip resistant, HRO heat resistant, and flexibility with every step. The Gzero textile plate has anti perforation properties which protects against penetration of sharp objects. Ergonomically shaped Fiber Glass Toe protects against impact, keeps you comfortable and meets EN ISO 20345:2012 standards.

Style #/Color F702905-201 /Brown F702905-001 /Black

Men's Hamilton Rugged Flex® Waterproof

S3 Class, 6" Rugged Flex® waterproof ankle boot with hydro oiled leather. Padded tongue and collar for added comfort, finished with leather for durability. Storm Defender ™ waterproof breathable membrane keeps your feet dry and warm, and