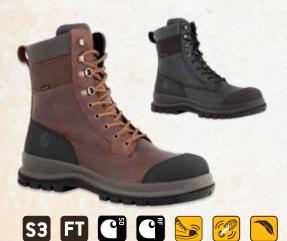

## Men's Detroit Rugged Flex® Waterproof Insulated S3 High Work Boot

## F702905

S3 Class, 8" Rugged Flex® waterproof high-ankle boot with hydro oiled leather. Padded tongue and collar for added comfort, finished with leather for durability. Storm Defender ™ waterproof breathable membrane keeps your feet dry and warm, and wicks away sweat for comfort. PU footbed for all-day comfort. Vibram outsole for grip, traction, SRC slip resistant, HRO heat resistant, and flexibility with every step. The Gzero textile plate has anti perforation properties which protects against penetration of sharp objects. Ergonomically shaped Fiber Glass Toe protects against impact, keeps you comfortable and meets EN ISO 20345:2012 standards.

Style #/Color F702905-201 /Brown F702905-001 /Black

Men's Hamilton Rugged Flex® Waterproof

S3 Class, 6" Rugged Flex® waterproof ankle boot with hydro oiled leather. Padded tongue and collar for added comfort, finished with leather for durability. Storm Defender ™ waterproof breathable membrane keeps your feet dry and warm, and