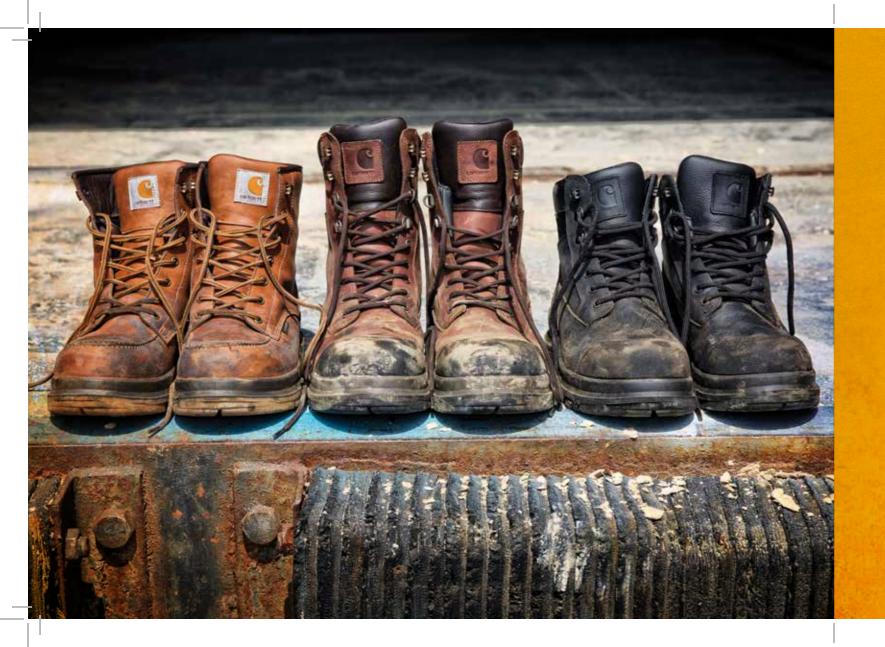

Style #/Color F702905-201 /Brown F702905-001 /Black

Men's Hamilton Rugged Flex® Waterproof

S3 Class, 6" Rugged Flex® waterproof ankle boot with hydro oiled leather. Padded tongue and collar for added comfort, finished with leather for durability. Storm Defender ™ waterproof breathable membrane keeps your feet dry and warm, and

wicks away sweat for comfort. PU footbed for all-day comfort. Vibram outsole for

step. The Gzero textile plate has anti perforation properties which protects against

39 40 41 42 43 44 45 46 47 48

grip, traction, SRC slip resistant, HRO heat resistant, and flexibility with every

penetration of sharp objects. Ergonomically shaped Fiber Glass Toe protects against impact, keeps you comfortable and meets EN ISO 20345:2012 standards.

and collar for added comfort, finished with leather for durability. PU footbed for all-day comfort. Vibram outsole for grip, traction, SRC slip resistant, HRO heat resistant, and flexibility with every step. The Gzero textile plate has anti perforation properties which protects against penetration of sharp objects. Ergonomically shaped Fiber Glass Toe protects against impact, keeps you comfortable and meets EN ISO 20345:2012 standards.

Style #/Color F702903-201 /Brown F702903-001 /Black

S3 Wedge Boot

F702901

Style #/Color

F702901-232 /Tan

F702901-001 /Black